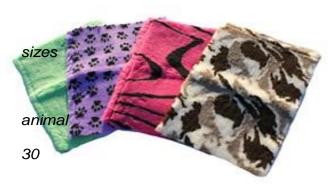

## **VETBED GALORE !!!**

A huge range of Vetbed both with Non Slip and Greenbacking is available online. Cut to the

you require - crate sizes, whelping box sizes, etc

The colour range is amazing with paw prints,

prints, swirls, camouflages and plain ones - over

different colours! All prices are reasonable and postage is available or check out my events page for which shows I will be attending.

Flag Vetbed is available in four flags currently – Australian Flag, USA Flag, Union Jack and the French

Flags are limited Size is approx. 80 x 100cm

**Only** \$30