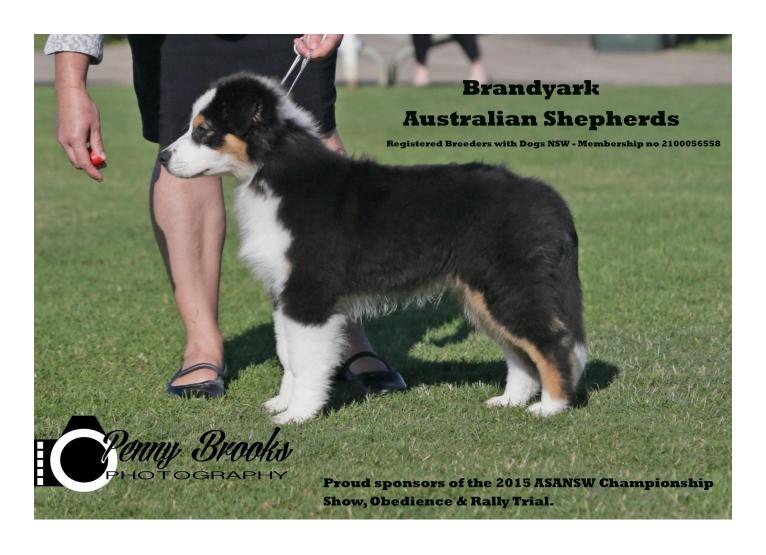

Enjoying & Promoting the Australian Shepherd in NSW Affiliated with Dogs NSW

### **Championship Show, Obedience & Rally Trial**

The Bill Spilstead Complex for Canine Affairs, 44 Luddenham Road, Orchard Hills RING 11 BREED & PROPERTY, 15 OBEDIENCE & RALLY

#### Saturday 4th April 2015

Breed Classes to be judged: 1, 2, 3, 4, 5, 10, 11 & 18 (dogs & bitches)

Obedience Classes to be judged: UDX, UD, CDX, CD, CCD (Australian Shepherds Only)

Rally Obedience Classes to be judged: RE, RA, RN (Australian Shepherds Only)

**JUDGES** 

Breed Judge: Mrs Glenda Stephenson (USA) 119 Entries

Property & Special Classes Judge: Mrs Glenda Stephenson (USA)

Obedience & Rally O Judge: Mr C Giles (ACT)
Junior Handlers Judge: Mr M Tolar (NSW)